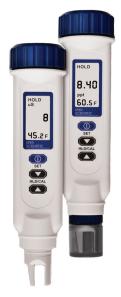

## Large Display Salinity Pen

## Easy to carry and simple to operate

Highly stable and accurate readings with large LCD display. Designed for simple one-hand operation. Simultaneously displays the parameter being measured and temperature in °C or °F. Features automatic temperature compensation, 2-pt. calibration, auto power off, hold function, and a low battery indicator. The case is IP65 waterproof, and will float if accidentally dropped into the water. Comes with 4 button-cell batteries and a built-in probe with protective cap.

dim:  $6\frac{1}{2}$ " ×  $1\frac{1}{2}$ " ×  $1\frac{1}{2}$ " (165 × 38 × 38 mm). Weight: 2 oz (57 g).

| No.    | Description                       |              | Range                       | Resolution          | Accuracy     |
|--------|-----------------------------------|--------------|-----------------------------|---------------------|--------------|
| 850036 | Large Display <u>Salinity Pen</u> | Salinity Pen | 0 to 10 ppt<br>10 to 70 ppt | 0.01 ppt<br>0.1 ppt | 1% fs + 1 d  |
|        |                                   | Temperature  | -32 to 122°F<br>-0 to 50°C  | 0.1°                | ±2°F<br>±1°C |